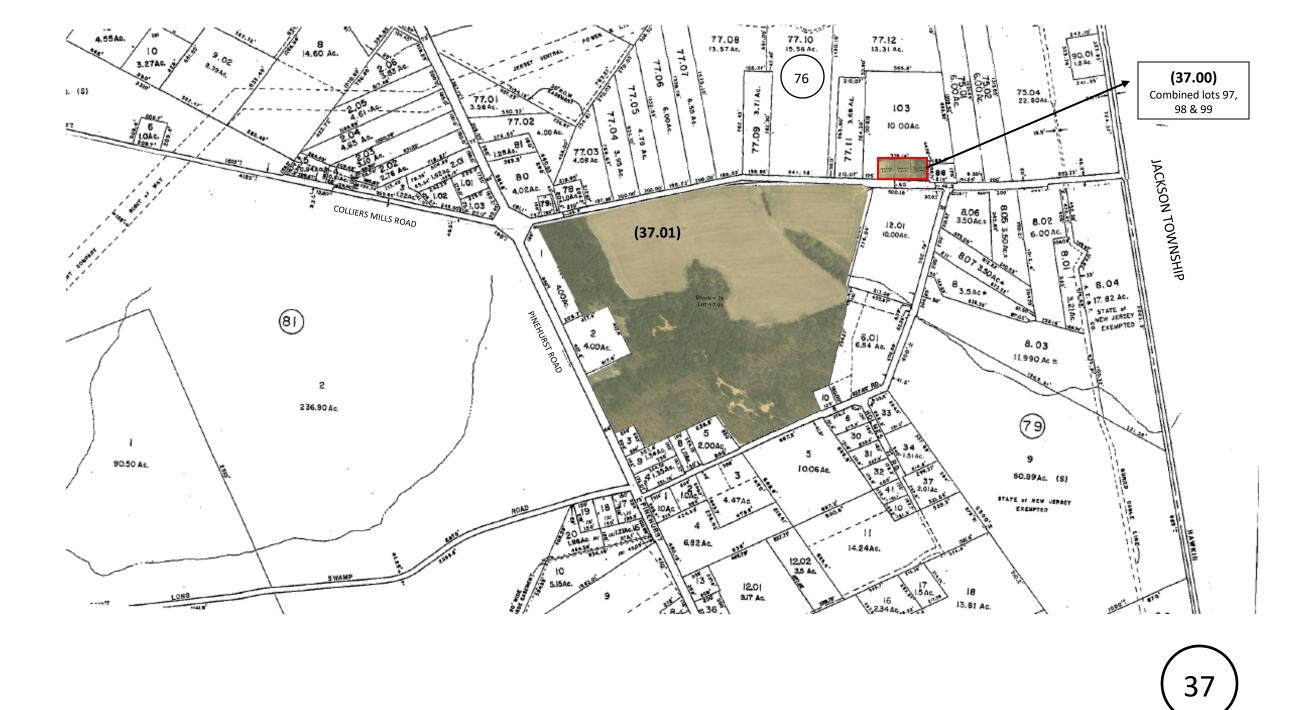

| Bauer                                            |                   |       |            |                                          |    |                   |                                 |  |
|--------------------------------------------------|-------------------|-------|------------|------------------------------------------|----|-------------------|---------------------------------|--|
| Map # 037                                        |                   |       |            |                                          |    | Revised 1/12/2022 |                                 |  |
| LOCATION AND DESCRIPTION                         | ZONING            | ACRES | BLOCK & LO | CURRENT<br>DT INFORMATION                | F  | R.E TAXES         | MISC. AVAILABLI                 |  |
|                                                  |                   |       |            |                                          |    |                   |                                 |  |
| PLUMSTEAD TOWNSHIP                               | RD-2              | 83.29 | Total      |                                          | \$ | 1,229.60          | X_TITLE INSURANCE               |  |
| OCEAN COUNTY)                                    | Pinelands         |       |            |                                          |    | FLA               | GENERAL 70                      |  |
| oute #539, New Egypt-Colliers Mill Road and      | Rural Development |       | В 76       | Bauer (37.00)                            | \$ | 764.48            | X_PERIMETER SURVE               |  |
| ookstown Roads and 4578' frontage.               | Area              | 1.262 | L 97       | Owner: The Estate of W Bryce Thompson IV |    |                   | Survey                          |  |
| Great Adventure and I-195 approxamitely 3 miles; | Residential       |       | L 98       |                                          |    |                   | LEE 91                          |  |
| New Egypt, 3 miles; McGuire-Ft. Dix, 6miles;     | 3.5 Acres         |       | L 99       |                                          |    |                   | X_TOPO SURVEY                   |  |
| Lakewood, 10 miles; Trenton, 15 miles.           | 200' width        |       |            |                                          |    |                   |                                 |  |
|                                                  | 200' front yard   |       | B 78       |                                          |    |                   | X_ARIEL PHOTO                   |  |
|                                                  | 50' rear yard     | 82.03 | L 7.01     | Bauer (37.01)                            | \$ | 465.12            |                                 |  |
|                                                  | 25' sides         |       |            | Owner: The Estate of W Bryce Thompson IV |    |                   | X_SKETCH PLATS                  |  |
| This property is adjacent to th Colliers Mill    |                   |       |            |                                          |    |                   | X_SOIL & PERC. TESTS            |  |
| State Park and Lake.                             |                   |       |            |                                          |    |                   | X_SUBDIVISION MAPS              |  |
|                                                  |                   |       |            |                                          |    |                   | _SOIL SURVEY                    |  |
|                                                  |                   |       |            |                                          |    |                   | _WETLANDS INFO<br>AND/OR REPORT |  |
|                                                  |                   |       |            |                                          |    |                   |                                 |  |
|                                                  |                   |       |            |                                          |    |                   |                                 |  |
|                                                  |                   |       |            |                                          |    |                   |                                 |  |
|                                                  |                   |       |            |                                          |    |                   |                                 |  |
|                                                  |                   |       |            |                                          | _  |                   |                                 |  |